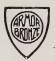

### BRONZE

SHADE NO. SS/25 TOTAL HEIGHT 34"
HEIGHT OF STANDARD 22"
DIAMETER OF BASE 9" THREE LIGHTS

Price with Shade \$46.00

Price without Shade \$24.00

Price of Lamp only in Polychrome Finish, \$28.00